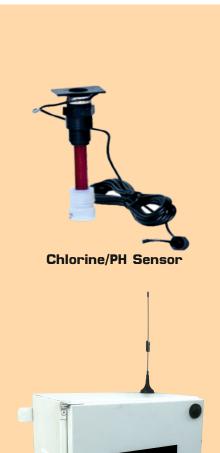

Chlorine/PH Analyser

Analyser

### **Chlorine/PH Analyser**

#### Specification as below:

● ORP range : 0 – 1000 mV

Body material : Glass

Maximum operating pressure: 5kg/cm2
 Mounting Thread: 34" BSPM

Power Supply: 230 V AC/24 V DC

Wide operating voltage range

• Relay output – potential free for alarm