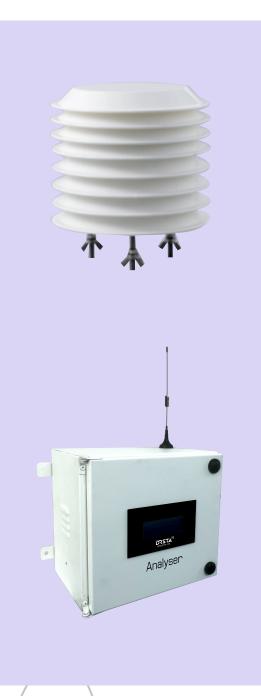

# Indoor Temperature & Relative Humidity Analyser

### Specifications

IoT Based Analyser for monitoring Temperature & Relative Humidity - Indoor ( Wall Mounted Temperature and Humidity Sensors)

- Temperature measurement range : -50°C ~ 100°C
- Accuracy ± 0.5°C, Resolution : 0.1°C
- Humidity measurement range 0 ~ 100% RH
- Resolution: 0.1 % RH
- Power Supply DC 12V 24V
- Output: RS485 or 4-20mA
- Built-in GSM modem and GPRS communication,
- GSM 4G/3G/2G 6/7dBi Dual Brand LTE Flexible Magnetic Mount GSM

  Antenna
- Encrypted data transfer ( 256 bit encryption )
- During internet failure / communication issue with the central server the data collection and transmission module store all the encrypted data locally and transmit it when the connectivity restored
- In built 32 GB memory card for data collection
- Support both ways communication

## Outdoor Temperature & Relative Humidity

## **Analyser**

### **Specifications**

IoT Based Analyser for monitoring Temperature & Relative Humidity - Outdoor ( Wall Mounted Temperature and Humidity Sensors) Networks.

- Temperature measurement range : -40°C ~ 80°C
- Accuracy ± 0.5°C, Resolution : 0.1°C
- Humidity measurement range 0 ~ 100% RH
- Resolution: 0.1 % RH
- Power Supply DC 12V 24V
- Output: RS485 or 4-20mA
- Built-in GSM modem and GPRS communication,
- GSM 4G/3G/2G 6/7dBi Dual Brand LTE Flexible Magnetic Mount GSM Antenna
- Encrypted data transfer ( 256 bit encryption )
- During internet failure / communication issue with the central server the data collection and transmission module store all the encrypted data locally and transmit it when the connectivity restored
- In built 32 GB memory card for data collection
- Support both ways communication