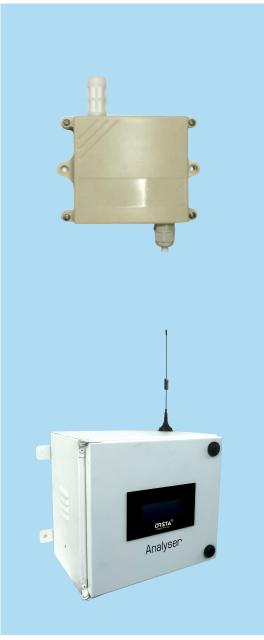

Water Level Analyser

### **Water Level Analyser**

#### Hardware Specifications:

- Hydrostatic Level Sensor-Based Water Level Analyser
- 304 or 316L stainless steel shell
- High Precision, Isolation circuit board
- Microamplifier, output of voltage, current
- Sensor Range 10,20,50,100,200 Meters
- Accuracy: 0.1% F.S 0.25% F.S (standard)
- Power Supply: 12-24 VDC/230 VAC
- Inherent frequency: 5kHz ~650kHz
- Inbuilt Display Unit 20 X 4
- Dual Relay Control
- 32 GB inbuilt Storage
- RS-485 and 4-20 mA input
- 4-20 mA Output
- Built-in GSM Modem and GPRS Communication
- GSM 4G/3G/2G 6/7 dBi Dual Band LTE Flexible Magnetic Mount GSM Antenna
- CE & RoHS mark on the Product

#### Firmware Specifications:

- Measure Static Water Level and Pumping Water Level.
- Overflow Protection with Pump Control (Alert/Alarm/Notification)
- Encrypted Data Transfer (256-bit Encryption)
- During internet connectivity failure or a communication issue with the central server, the data collection and transmission module stores the encrypted data locally and re-transmit it when the connectivity is restored.
- The data collection and transmission module waits for acknowledgment from the server and re-transmit the data if no acknowledgment is received within the time-out period.
- The data collection and transmission module supports remote analyser configuration. The module accepts the remote analyser configuration command and updates the analyser configuration with the set value.
- Supports SMS configuration command.
- The data capture interval of the analyser is minimum 2 minutes or other mean average period selected by the user.
- Supports auto restart on failure or machine reboot.
- Supports online calibration.
- Supports both-way communication.