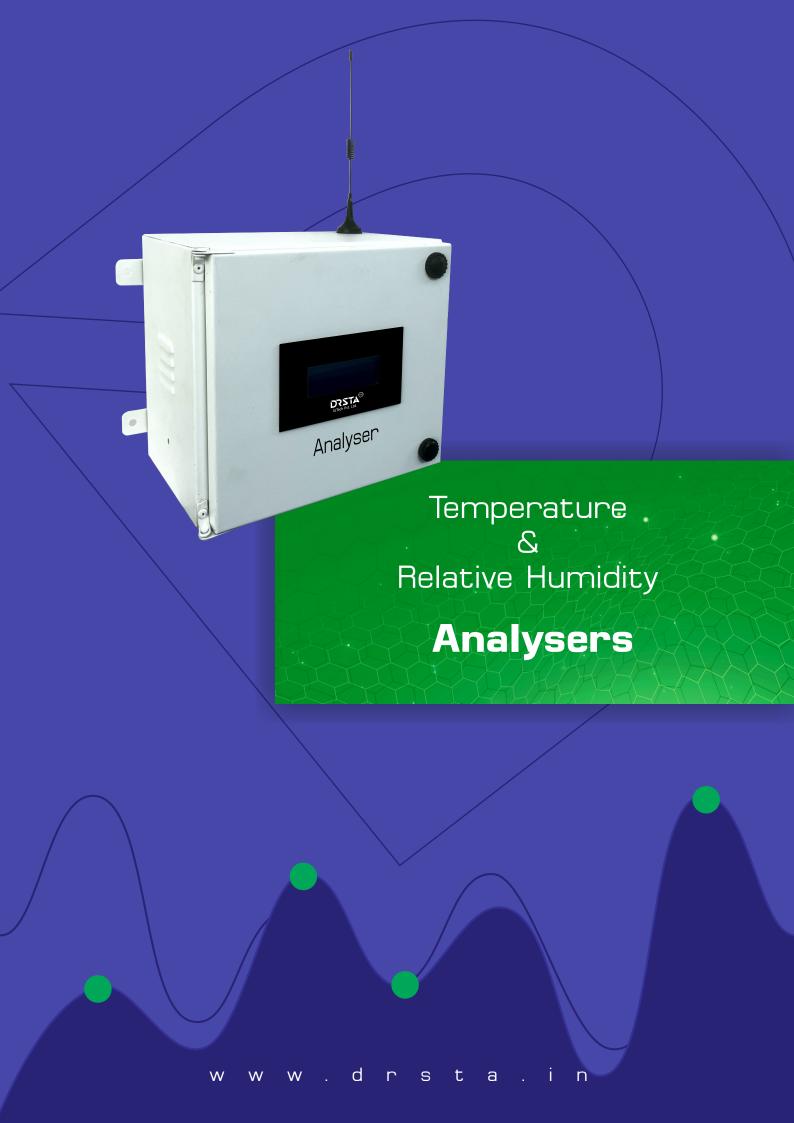

# Indoor Temperature & Relative Humidity Analyser

### Specifications

IoT Based Analyser for monitoring Temperature & Relative Humidity - Indoor ( Wall Mounted Temperature and Humidity Sensors)

- Temperature measurement range : -50°C ~ 100°C
- Accuracy ± 0.5°C, Resolution : 0.1°C
- Humidity measurement range 0 ~ 100% RH
- Resolution: 0.1 % RH
- Power Supply DC 12V 24V
- Output: RS485 or 4-20mA
- Built-in GSM modem and GPRS communication,
- GSM 4G/3G/2G 6/7dBi Dual Brand LTE Flexible Magnetic Mount GSM

## Outdoor Temperature & Relative Humidity

## **Analyser**

### **Specifications**

IoT Based Analyser for monitoring Temperature & Relative Humidity - Outdoor ( Wall Mounted Temperature and Humidity Sensors) Networks.

- Temperature measurement range : -40°C ~ 80°C
- Accuracy ± 0.5°C, Resolution : 0.1°C
- Humidity measurement range 0 ~ 100% RH
- Resolution: 0.1 % RH
- Power Supply DC 12V 24V
- Output: RS485 or 4-20mA
- Built-in GSM modem and GPRS communication,
- GSM 4G/3G/2G 6/7dBi Dual Brand LTE Flexible Magnetic Mount GSM Antenna
- Encrypted data transfer ( 256 bit encryption )
- During internet failure / communication issue with the central server the data collection and transmission module store all the encrypted data locally and transmit it when the connectivity restored
- In built 32 GB memory card for data collection
- Support both ways communication